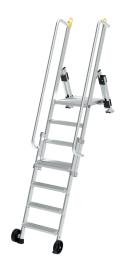

## **NEW GENERATION LADDER THAT PROVIDES ACCESS UP TO 4.73 M**

This aluminium ladder enables descent into the excavations from 0.57 to 4.73 m. Its 80 mm steps, access ramps, swivelling skids and front exit guarantee perfect safety for the user. This ladder was made ultra practical in 2021 thanks to its telescopic system, adjustable feet, lifting rings and transport wheels.

- + safety: a front exit way at platform level for easier access. 2 ramps to ensure complete safety when climbing up and down.
- > + convenience: folding platform to minimise storage space and facilitate transport. 2 wheels to simplify product movements.
- > + modularity: telescopic models to adapt to all sites (foundations, excavations, etc.).

Non-slip steps 80 mm Non-slip swivelling skids to adapt to all situations

Reinforced studs

Telescopic ladder

| Ref.     | Nb of rungs/steps | Weight (kg) | Product width at the base (m) | Max access / work H (m) | EAN barcode   |
|----------|-------------------|-------------|-------------------------------|-------------------------|---------------|
| 02451104 | 2x4               | 21,2        | 0,69                          | 1,49                    | 3178740225278 |
| 02451107 | 2x7               | 27,2        | 0,69                          | 2,65                    | 3178740225285 |
| 02451112 | 2x12              | 37,6        | 0,69                          | 4,73                    | 3178740225292 |