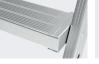

Non-slip steps 80 mm Non-slip swivelling skids to adapt to all situations

Reinforced studs

Telescopic ladder

| Ref.     | Nb of rungs/steps | Weight (kg) | Product width at the base (m) | Max access / work H (m) | EAN barcode   |
|----------|-------------------|-------------|-------------------------------|-------------------------|---------------|
| 02451104 | 2x4               | 21,2        | 0,69                          | 1,49                    | 3178740225278 |
| 02451107 | 2x7               | 27,2        | 0,69                          | 2,65                    | 3178740225285 |
| 02451112 | 2x12              | 37,6        | 0,69                          | 4,73                    | 3178740225292 |