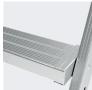

Non-slip steps 80 mm Non-slip swivelling skids to adapt to all situations

Reinforced studs

Telescopic ladder

| Ref.     | Nb of rungs/steps | Weight (kg) | Product width at the base (m) | Max access / work H (m) | EAN barcode   |
|----------|-------------------|-------------|-------------------------------|-------------------------|---------------|
| 02451104 | 2x4               | 21,2        | 0,69                          | 1,49                    | 3178740225278 |
| 02451107 | 2x7               | 27,2        | 0,69                          | 2,65                    | 3178740225285 |
| 02451112 | 2x12              | 37,6        | 0,69                          | 4,73                    | 3178740225292 |