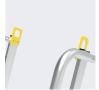

## **NEW GENERATION LADDER THAT PROVIDES ACCESS UP TO 4.73 M**

This aluminium ladder enables descent into the excavations from 0.57 to 4.73 m. Its 80 mm steps, access ramps, swivelling skids and front exit guarantee perfect safety for the user. This ladder was made ultra practical in 2021 thanks to its telescopic system, adjustable feet, lifting rings and transport wheels.