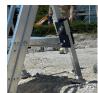

## **EXCAVATION LADDER**

## **NEW GENERATION LADDER THAT PROVIDES ACCESS UP TO 4.73 M**

This aluminium ladder enables descent into the excavations from 0.57 to 4.73 m. Its 80 mm steps, access ramps, swivelling skids and front exit guarantee perfect safety for the user. This ladder was made ultra practical in 2021 thanks to its telescopic system, adjustable feet, lifting rings and transport wheels.