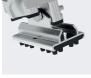

Non-slip steps 80 mm Non-slip swivelling skids to adapt to all situations

Reinforced studs

Telescopic ladder

| Ref.     | Nb of rungs/steps | Weight (kg) | Product width at the base (m) | Max access / work H (m) | EAN barcode   |
|----------|-------------------|-------------|-------------------------------|-------------------------|---------------|
| 02451104 | 2x4               | 21,2        | 0,69                          | 1,49                    | 3178740225278 |
| 02451107 | 2x7               | 27,2        | 0,69                          | 2,65                    | 3178740225285 |
| 02451112 | 2x12              | 37,6        | 0,69                          | 4,73                    | 3178740225292 |