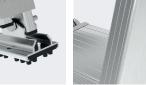

- + safety: a front exit way at platform level for easier access. 2 ramps to ensure complete safety when climbing up and down.
- > + convenience: folding platform to minimise storage space and facilitate transport. 2 wheels to simplify product movements.
- > + modularity: telescopic models to adapt to all sites (foundations, excavations, etc.).

Non-slip steps 80 mm Non-slip swivelling skids to adapt to all situations

Reinforced studs

Telescopic ladder

| Ref.     | Nb of rungs/steps | Weight (kg) | Product width at the base (m) | Max access / work H (m) | EAN barcode   |
|----------|-------------------|-------------|-------------------------------|-------------------------|---------------|
| 02451104 | 2x4               | 21,2        | 0,69                          | 1,49                    | 3178740225278 |
| 02451107 | 2x7               | 27,2        | 0,69                          | 2,65                    | 3178740225285 |
| 02451112 | 2x12              | 37,6        | 0,69                          | 4,73                    | 3178740225292 |