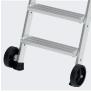

- + safety: a front exit way at platform level for easier access. 2 ramps to ensure complete safety when climbing up and down.
- > + convenience: folding platform to minimise storage space and facilitate transport. 2 wheels to simplify product movements.
- > + modularity: telescopic models to adapt to all sites (foundations, excavations, etc.).